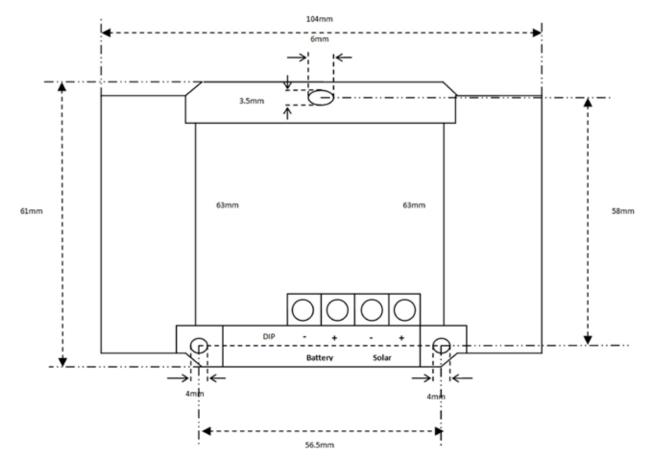

### Specifications:

| Connection | Battery and solar panel     |                          |
|------------|-----------------------------|--------------------------|
| Size       | Height:<br>Width:<br>Depth: | 61 mm<br>104 mm<br>22 mm |
| Weight     | Product:<br>Packed:         | 50 g<br>80 g             |

### Picture of the mounting points and dimensions: